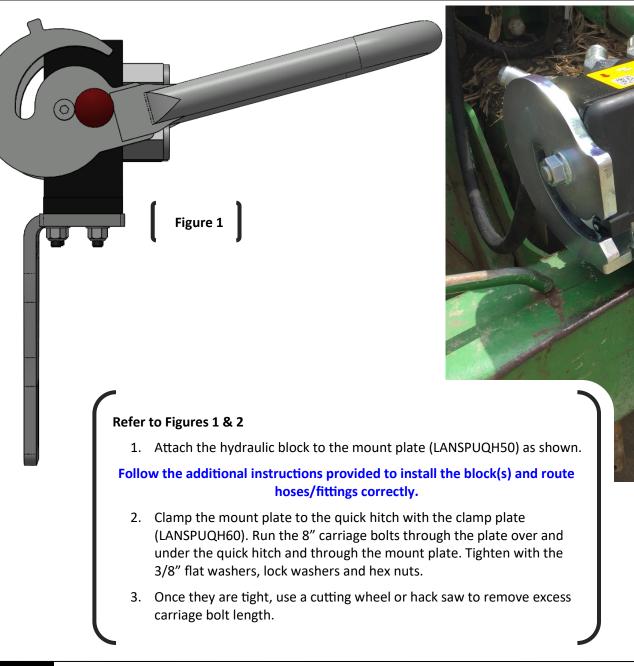

|--------------|--------------------------------------|-----|
| LANSPUQH50   | Quick Hitch Single Point Mount Plate | 1   |
| LANSPUQH60   | Quick Hitch Single Point Clamp Plate | 1   |
| LANSP002     | Single Point 6-Port Block Spacer     | 2   |
| LANSPUQHBH   | Single Point Block Mounting Hardware | 1   |
| LANFJ9F2     | M8 x 45mm Flanged Hex Bolt           | 4   |
| LANFE01V     | M8 x 30mm Socket Head Screw          | 4   |
| LANFQ65N     | M8 Flanged Nyloc                     | 4   |
| LANF2CRC     | 3/8" x 8" Carriage Bolt              | 4   |
| LAN18000     | 3/8" Flat Washer                     | 4   |
| REDWL53      | 3/8" Lock Washer                     | 4   |
| REDNAF3      | 3/8" Hex Nut                         | 4   |

### **Pictorial Parts List**



#### Kit Installation



Figure 2