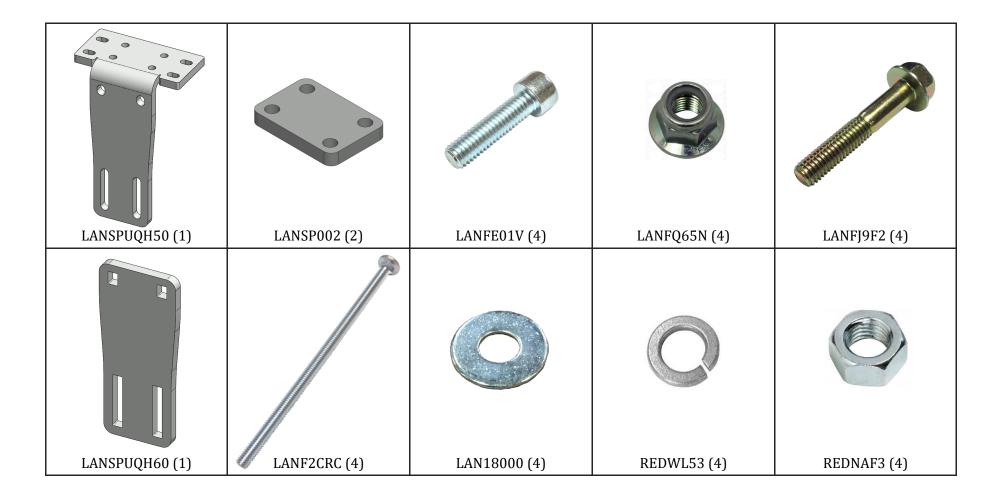

| Qty |
|--------------|--------------------------------------|-----|
| LANSPUQH50   | Quick Hitch Single Point Mount Plate | 1   |
| LANSPUQH60   | Quick Hitch Single Point Clamp Plate | 1   |
| LANSP002     | Single Point 6-Port Block Spacer     | 2   |
| LANSPUQHBH   | Single Point Block Mounting Hardware | 1   |
| LANFJ9F2     | M8 x 45mm Flanged Hex Bolt           | 4   |
| LANFE01V     | M8 x 30mm Socket Head Screw          | 4   |
| LANFQ65N     | M8 Flanged Nyloc                     | 4   |
| LANF2CRC     | 3/8" x 8" Carriage Bolt              | 4   |
| LAN18000     | 3/8" Flat Washer                     | 4   |
| REDWL53      | 3/8" Lock Washer                     | 4   |
| REDNAF3      | 3/8" Hex Nut                         | 4   |

### **Pictorial Parts List**



#### Kit Installation



Figure 2