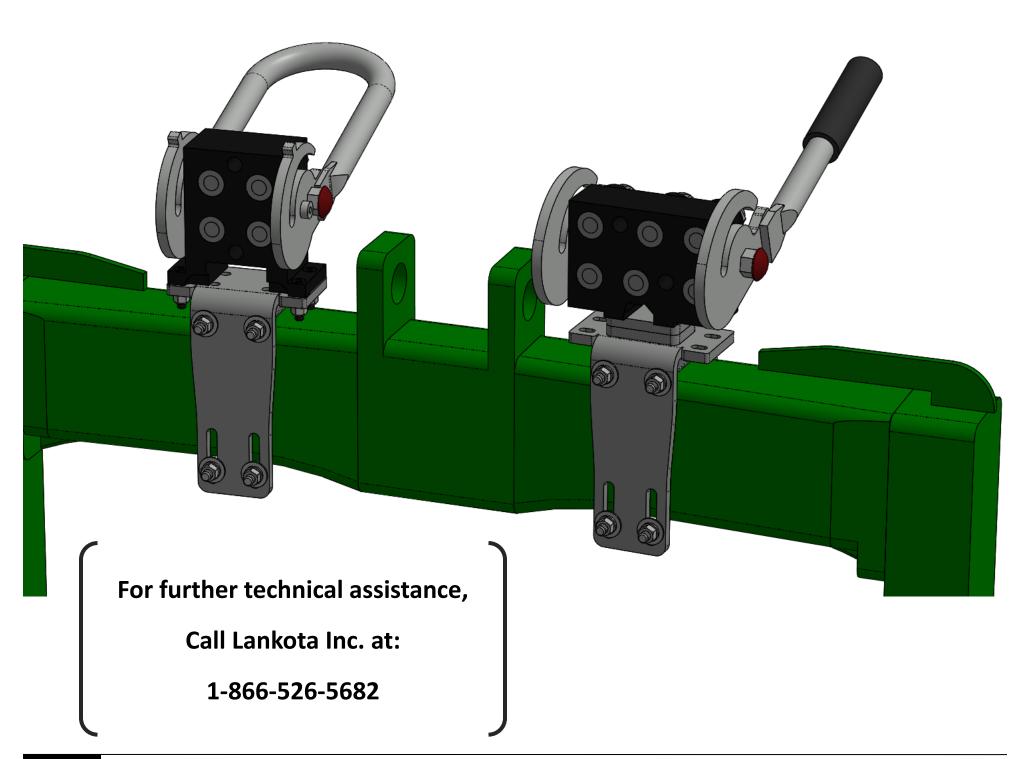

---|--------------------------------------|-----|
| LANSPUQH50   | Quick Hitch Single Point Mount Plate | 1   |
| LANSPUQH60   | Quick Hitch Single Point Clamp Plate | 1   |
| LANSP002     | Single Point 6-Port Block Spacer     | 2   |
| LANSPUQHBH   | Single Point Block Mounting Hardware | 1   |
| LANFJ9F2     | M8 x 45mm Flanged Hex Bolt           | 4   |
| LANFE01V     | M8 x 30mm Socket Head Screw          | 4   |
| LANFQ65N     | M8 Flanged Nyloc                     | 4   |
| LANF2CRC     | 3/8" x 8" Carriage Bolt              | 4   |
| LAN18000     | 3/8" Flat Washer                     | 4   |
| REDWL53      | 3/8" Lock Washer                     | 4   |
| REDNAF3      | 3/8" Hex Nut                         | 4   |

### **Pictorial Parts List**



#### Kit Installation



Figure 2