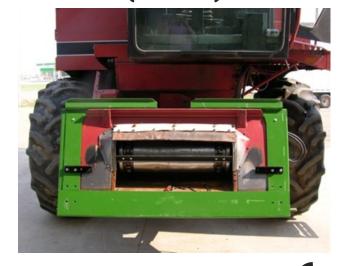

#### **Refer to Figure 1**

1. Place header adapter plate (LANJD2CIH) over feeder house as shown.