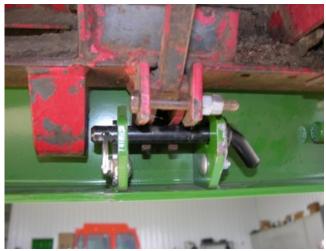

#### Refer to Figures 2 & 3

- 2. Position lower attach pin guides so that attach pins can be snuggly installed for secure attachment.
- 3. Tighten nuts on attach pin guides.

Figure 1

Figure 2

igure 3

For further technical assistance,