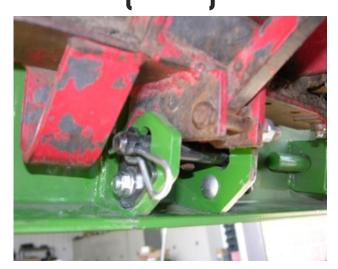

#### Refer to Figures 2 & 3

- 2. Position lower attach pin guides so that attach pins can be snuggly installed for secure attachment.
- 3. Tighten nuts on attach pin guides.

Figure 1

Figure 2

igure 3

For further technical assistance,