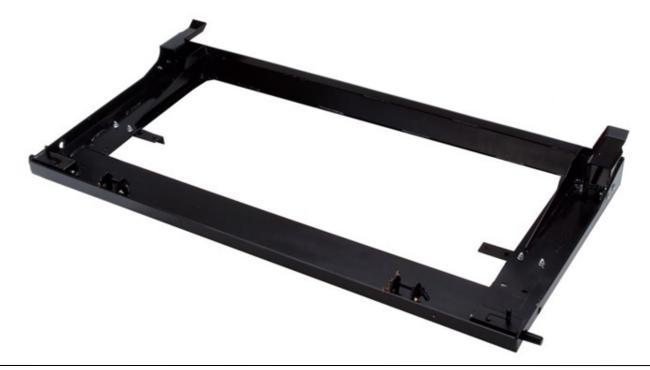

## **Pictorial Parts List**

#### **Refer to Figure 1**

1. Place header adapter plate (LANJD2CIH) over feeder house as shown.