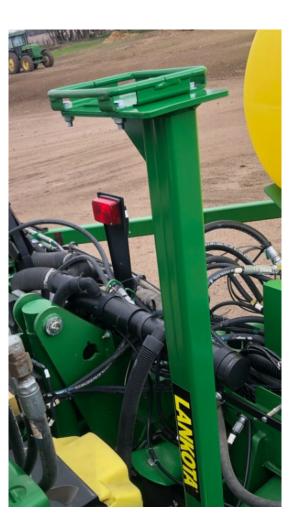

#### Refer to Figures 1 and 2

- 1. Set Box Planter GPS Mount (LANGPS246A) onto tool bar centered and in line with row units. If any plumbing are in the way, slide GPS mount underneath and ensure that bottom flat plate is resting on top of tool bar box tube.
- 2. Install U bolts (LANGPSUBT) using Spacer Bushings (LANGPS246B) and 1/2"-13TPI flange nyloc nuts (LANFNXC1). Once mount is in desired location tighten down hardware.

NOTE: 24 row 1770 Box Planters do not require using Spacer Bushings (LANGPS246B).

Figure 1

Figure 2