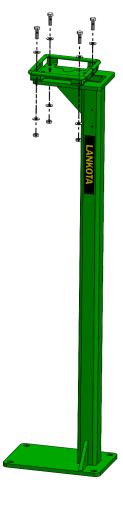

#### Refer to Figure 3 & 4

3. Lastly, mount Starfire Deluxe Shroud Mount (LANGPS8119) on top of Box Planter GPS Globe Mount (LANGPS246A). Use 5/16" x 1.0" Gr. 5 bolt (REDB204), 5/16" SAE Flat Washer (LANFWS52), and 5/16" - 18 Gr. 5 Top Lock nut (REDKRJ8). When all hardware are in place, tighten to secure mount.

Figure 3

Figure 4

For further technical assistance,

Call Lankota Inc. at:

1-866-526-5682