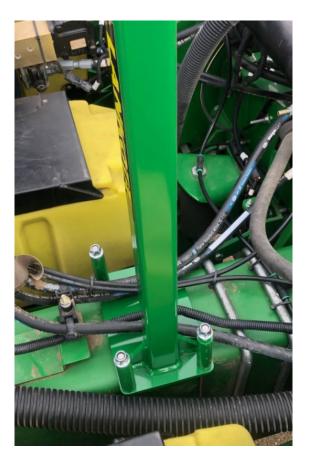

#### Refer to Figures 1 and 2

- 1. Set Box Planter GPS Mount (LANGPS246A) onto tool bar centered and in line with row units. If any plumbing are in the way, slide GPS mount underneath and ensure that bottom flat plate is resting on top of tool bar box tube.
- 2. Install U bolts (LANGPSUBT) using Spacer Bushings (LANGPS246B) and 1/2"-13TPI flange nyloc nuts (LANFNXC1). Once mount is in desired location tighten down hardware.

NOTE: 24 row 1770 Box Planters do not require using Spacer Bushings (LANGPS246B).

Figure 1

Figure 2