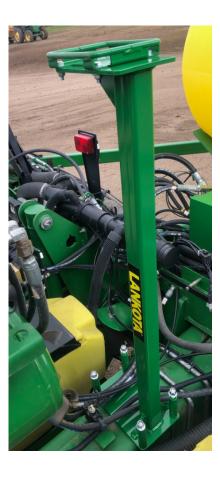

#### Refer to Figures 1 and 2

- 1. Set Box Planter GPS Mount (LANGPS246A) onto tool bar centered and in line with row units. If any plumbing are in the way, slide GPS mount underneath and ensure that bottom flat plate is resting on top of tool bar box tube.
- 2. Install U bolts (LANGPSUBT) using Spacer Bushings (LANGPS246B) and 1/2"-13TPI flange nyloc nuts (LANFNXC1). Once mount is in desired location tighten down hardware.

NOTE: 24 row 1770 Box Planters do not require using Spacer Bushings (LANGPS246B).

Figure 1

Figure 2