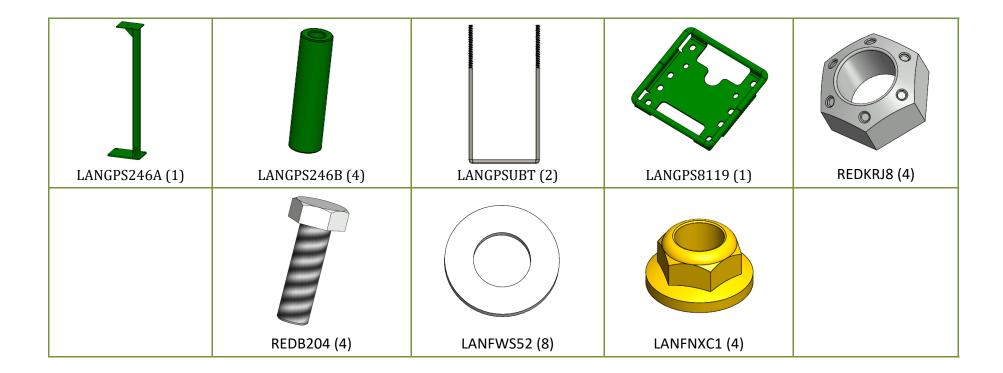

## Numerical Parts List

| Part Numbers | Description                  | Qty |
|--------------|------------------------------|-----|
| LANGPS246A   | Box Planter GPS Globe Mount  | 1   |
| LANGPS246B   | Spacer Bushings              | 4   |
| LANGPSUBT    | U Bolt                       | 2   |
| LANGPS8119   | Starfire Deluxe Shroud Mount | 1   |
| REDKRJ8      | TOP LOCK 5/16"-18 GR.5 NUT   | 4   |
| REDB204      | HHCS-5/16" X 1.0" GR.5 Bolt  | 4   |
| LANFWS52     | SAE FLAT WASHER 5/16"        | 8   |
| LANFNXC1     | FLG NYLOC Nut-1/2"-13, Gr.5  | 4   |

## Pictorial Parts List