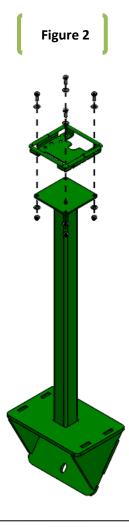

#### Refer to Figure 2

3. Mount the Starfire Deluxe Shroud Mount (LANGPS8119) on top of Planter GPS Mount (LANGPS031). Use 5/16" x 0.75" Gr. 5 bolt (LANB203), 5/16" SAE Flat Washer (LANFWS52), and 5/16" - 18 Gr. 5 Top Lock nut (REDKRJ8). When all hardware are in place, tighten to secure mount.