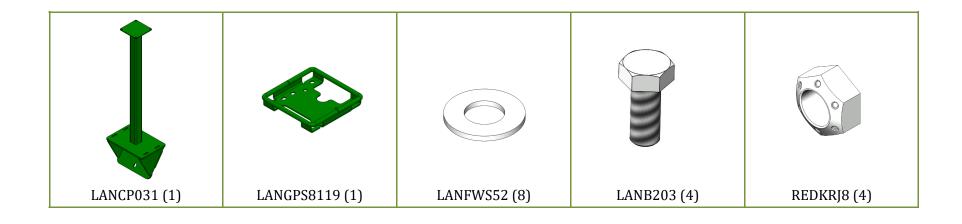

### Parts List

| Part Numbers | Description                           | Qty |
|--------------|---------------------------------------|-----|
| LANCP031     | Planter GPS Mount                     | 1   |
| LANGPS8119   | Starfire Deluxe Shroud Mount          | 1   |
| LANFWS52     | 5/16" SAE Flat Washer                 | 8   |
| LANB203      | 5/16"-18 X 3/4" Grade 5 Hex Head Bolt | 4   |
| REDKRJ8      | 5/16"-18 Top Lock Nut                 | 4   |