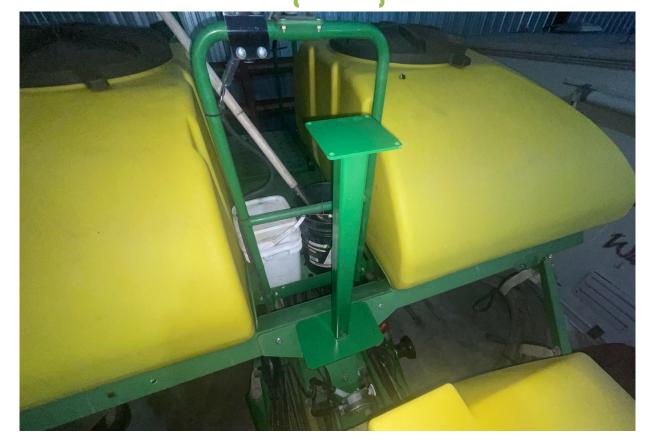

#### Refer to Figure 1

- 1. Remove the (3) factory bolts at the center of the planter at the end of the walking platform.
- 2. Install the LANCP031 on top of the frame tube using the factory hardware. Tighten the hardware.