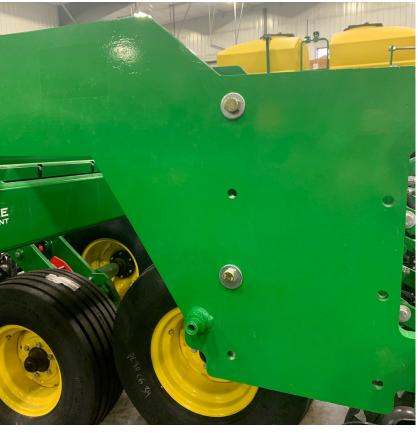

#### Refer to Figures 1 & 2

1. Using LANWB003 on the right (passenger side), and LANWB003M on the left (driver side) of the corn planter, bolt the weight brackets inside the end plate of each wing using two M16 x 70 bolts (LANF-HHCS-M16-70), four washers (LAN26000), two lock washers (REDWL57), and two M16 hex nuts (LAN14M7259).

Figure 1

Figure 2