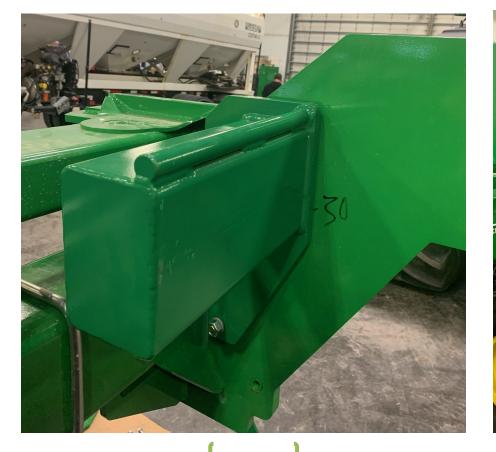

#### Refer to Figures 1 & 2

1. Using LANWB003 on the right (passenger side), and LANWB003M on the left (driver side) of the corn planter, bolt the weight brackets inside the end plate of each wing using two M16 x 70 bolts (LANF-HHCS-M16-70), four washers (LAN26000), two lock washers (REDWL57), and two M16 hex nuts (LAN14M7259).

Figure 1

Figure 2