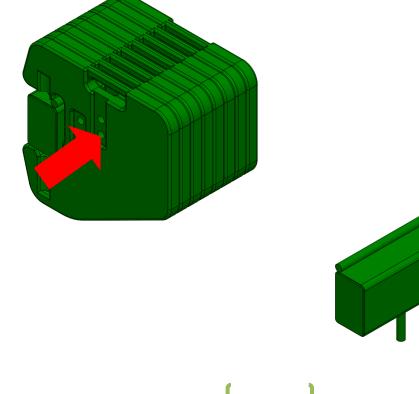

#### Refer to Figures 3 & 4

- 2. Add up to 8 suitcase weights per bracket.
- Bolt the weights together using original OEM hardware (shown below with a red arrow) to clamp the weights against the bottom center pin.
  NOTE: Weight fastening hardware is not included.