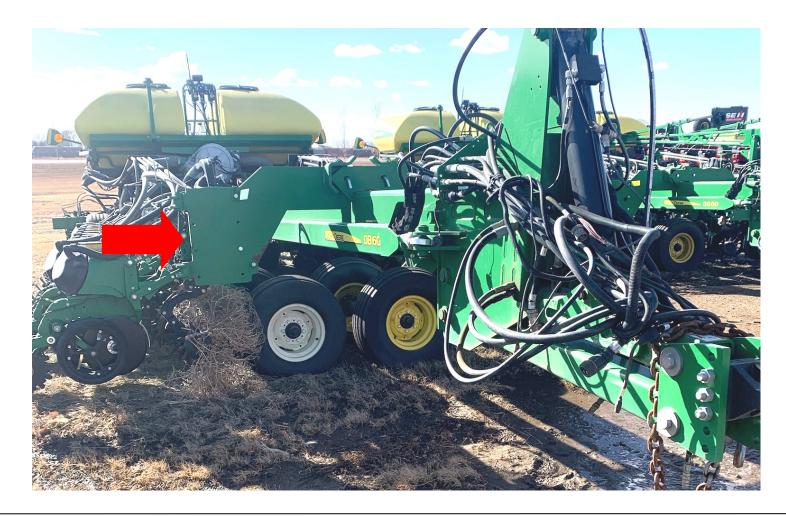

#### Preparation

- 1. Set corn planter to an appropriate working height at the ends of the wings when folded up.
- 2. If applicable, remove the markers from both wings.

#### Refer to Figures 1 & 2

1. Using LANWB003 on the right (passenger side), and LANWB003M on the left (driver side) of the corn planter, bolt the weight brackets inside the end plate of each wing using two M16 x 70 bolts (LANF-HHCS-M16-70), four washers (LAN26000), two lock washers (REDWL57), and two M16 hex nuts (LAN14M7259).

#### Refer to Figures 3 & 4

- 2. Add up to 8 suitcase weights per bracket.
- Bolt the weights together using original OEM hardware (shown below with a red arrow) to clamp the weights against the bottom center pin.
  NOTE: Weight fastening hardware is not included.