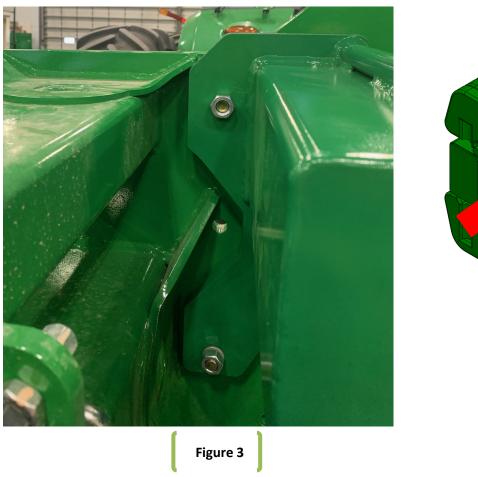

#### Refer to Figures 3 & 4

- 2. Add up to 8 suitcase weights per bracket.
- Bolt the weights together using original OEM hardware (shown below with a red arrow) to clamp the weights against the bottom center pin.
  NOTE: Weight fastening hardware is not included.

#### For further technical assistance,

Call Lankota Inc. at:

1-866-526-5682

Figure 4

(Annual)