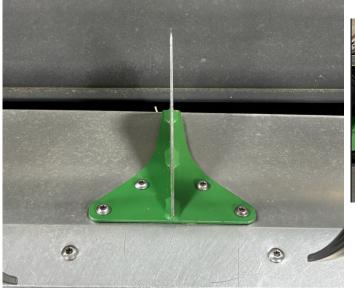

#### **Refer to Figure 6**

- 4. Center Brush Mount on bottom pan and install provided metric Button Head Torx Screws (LANFH2CHJ) and flat washers (LAN1133) through slotted holes.
- 5. Tighten Hardware.

#### Figure 6

For further technical assistance,

Call Lankota Inc. at:

1-866-526-5682