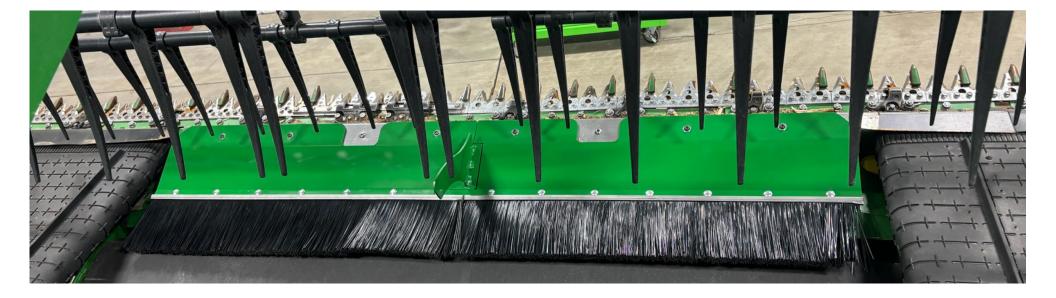

#### **Refer to Figure 6**

- 4. Center Brush Mount on bottom pan and install provided metric Button Head Torx Screws (LANFH2CHJ) and flat washers (LAN1133) through slotted holes.
- 5. Tighten Hardware.

#### Figure 6

For further technical assistance,

Call Lankota Inc. at:

1-866-526-5682