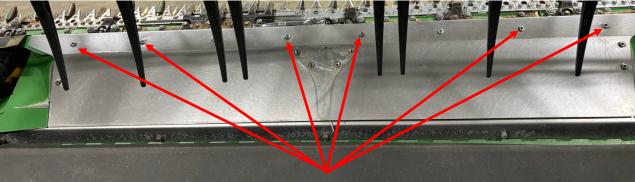

#### Refer to Figures 2—5

- 2. Once Top and Bottom Brush Holders are cut to length, take 5/16" carriage bolts and top lock nuts (LANFXG26 & REDKRJ8) and bolt brush and holders to JD HD Bottom Brush Mounts.
- 3. Remove factory shark fin & 6 Button head Torx bolts referenced in Figure 4 & 5.

Figure 4

Figure 5