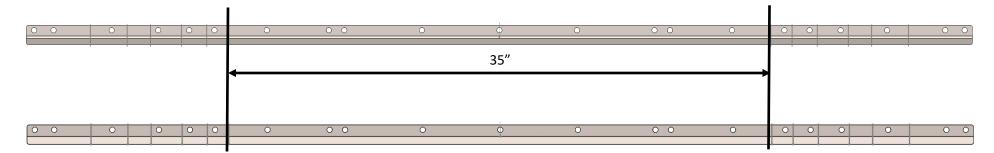

#### Refer to Figures 1

1. Take the Brush holders (LANBS6FD02-03 & LANBS6FD02-04) and cut each along the inside etched lines. The finished length should be 35" long (Centered from side to side).