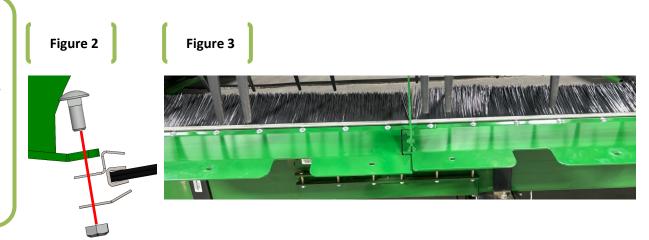

#### Refer to Figures 2—5

- 2. Once Top and Bottom Brush Holders are cut to length, take 5/16" carriage bolts and top lock nuts (LANFXG26 & REDKRJ8) and bolt brush and holders to JD HD Bottom Brush Mounts.
- 3. Remove factory shark fin & 6 Button head Torx bolts referenced in Figure 4 & 5.

Figure 4

Figure 5