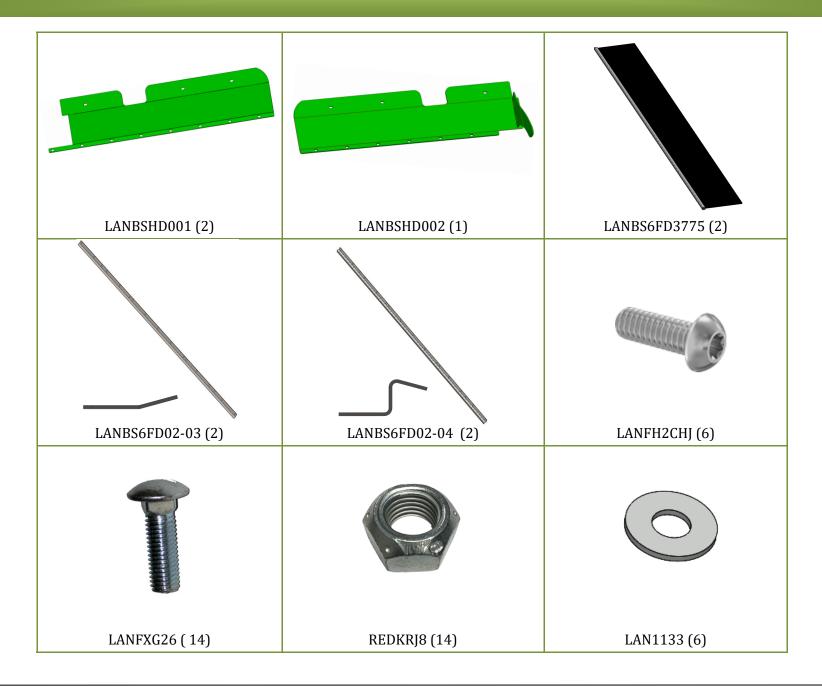

# Numerical Parts List

| Part Numbers  | Description                             | Qty |
|---------------|-----------------------------------------|-----|
| LANBSHD003    | JD HD Bottom Brush Mount                | 1   |
| LANBSHD004    | JD HD Bottom Brush Mount with Shark Fin | 1   |
| LANBS6FD35    | Bean Saver Brush—37.75"                 | 2   |
| LANBS6FD02-03 | Brush Holder - Bottom                   | 2   |
| LANBS6FD02-04 | Brush Holder - Top                      | 2   |
| LANFH2CHJ     | M8 x 25mm Button Head Torx Screw        | 6   |
| LAN1133       | Flat Washer                             | 6   |
| LANBSBH       | Bag of Hardware                         | 2   |
| LANFXG26      | 5/16" x 3/4" Carriage Bolt              | 14  |
| REDKRJ8       | 5/16" Top Lock Nut                      | 14  |

# Pictorial Parts List