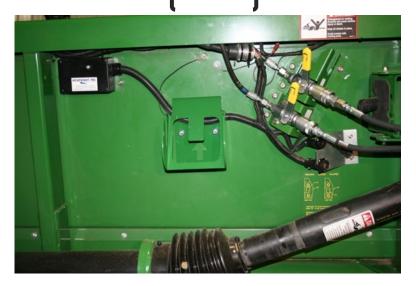

#### Refer to Figures 1 & 2

- 1. On the left side of the feeder house opening locate a spot 24" from the feeder house opening and 12" down from the top main beam and center the storage bracket in that spot (Figure 1).
- 2. Place multi coupler block in the storage bracket to make sure that there is enough hose to reach the mounting location.
- 3. Mark and drill the four holes using the storage bracket and template. Secure storage bracket with four carriage bolts (LAN18A) and four lock nuts (LAN3718).