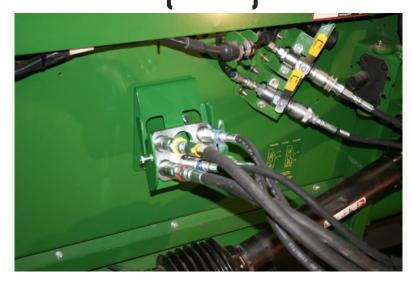

#### Refer to Figures 1 & 2

- 1. On the left side of the feeder house opening locate a spot 24" from the feeder house opening and 12" down from the top main beam and center the storage bracket in that spot (Figure 1).
- 2. Place multi coupler block in the storage bracket to make sure that there is enough hose to reach the mounting location.
- 3. Mark and drill the four holes using the storage bracket and template. Secure storage bracket with four carriage bolts (LAN18A) and four lock nuts (LAN3718).