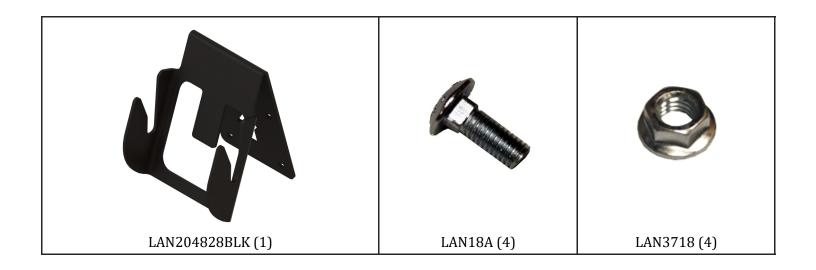

#### **Numerical Parts List**

| Part Numbers | Description                  | Qty |
|--------------|------------------------------|-----|
| LAN204828BLK | Black Bracket                | 1   |
| LAN18A       | 3/8"-16 x 1.0" Carriage Bolt | 4   |
| LAN3718      | 3/8"-16 Serrated Flange Nut  | 4   |

### **Pictorial Parts List**