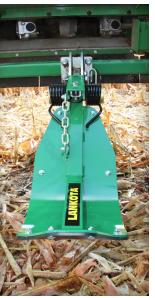

## STALK **STOMPERS**®

The standard Stalk Stomper® shoe is 11-1/4" wide and constructed using 7 GA (0.179" thick) Grade 50 steel. Using a stronger steel means the shoe can be lighter than ever. Holes are precut for easy poly liner installation and replacement. Various larger shoes are available for tractor configurations.

## POLY **OPTIONAL**

UHMW 1/4" poly adds longevity to steel pads. Attached by bolts, not rivets, for quick assembly & replacement.