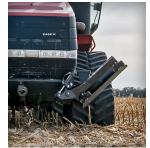

## STALK ROLLERS®

Lankota Stalk Rollers come standard 14" diameter, 1/4" thick and 52" wide; easily covering duals and various tire sizes and configurations. Mounted on folding wings allows lateral flotation in the field and minimal footprint during travel and storage.

## **CASE IH®** STALK ROLLERS: Magnum™ Tractors (Select Models)

Quadtrac® Tractors