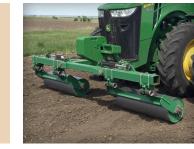

## STALK ROLLERS®

Lankota Stalk Rollers come standard 14" diameter, 1/4" thick and 52" wide; easily covering duals and various tire sizes and configurations. Mounted on folding wings allows lateral flotation in the field and minimal footprint during travel and storage.

## JOHN DEERE® STALK ROLLERS:

**8R Series Tractors** 8X20 & 8X30 Series Tractors 9R & 9RX Series Tractors **9RT Track Tractors** 