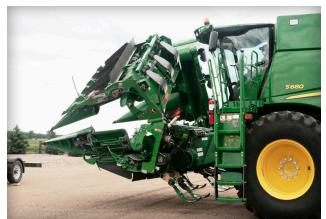

## FLIP UP MOUNTS

Lankota offers the only patented flip up mount on the market for easy transport and storage of Stalk Stomper® Shoes. Hydraulic lift options available for larger corn heads.

## JOHN DEERE® STALK STOMPERS®:

600 Series Folding & Non-Folding Corn Heads 700 Series Folding & Non-Folding Corn Heads 600F Series HydraFlex™ Heads 40 Series Corn Heads

90 Series Corn Heads

4WD Tractors from 1989 to Present, including 9RX