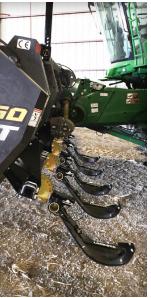

## TORSION SPRINGS GEN II SHOES

Generation II Stalk Stomper® Shoes utilize a Torsion Spring which allows up to 14" of shoe/roller travel.