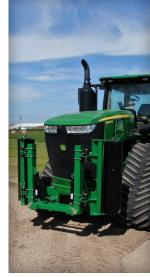

## STALK ROLLERS®

Lankota Stalk Rollers come standard 14" diameter, 1/4" thick and 52" wide; easily covering duals and various tire sizes and configurations. Mounted on folding wings allows lateral flotation in the field and minimal footprint during travel and storage.

## JOHN DEERE® STALK ROLLERS:

**8R Series Tractors** 8X20 & 8X30 Series Tractors 9R & 9RX Series Tractors **9RT Track Tractors** 