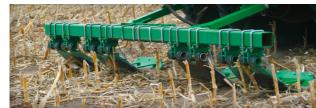

## STALK **STOMPERS**®

The standard Stalk Stomper® shoe is 11-1/4" wide and constructed using 7 GA (0.179" thick) Grade 50 steel. Using a stronger steel means the shoe can be lighter than ever. Holes are precut for easy poly liner installation and replacement. Various larger shoes are available for tractor configurations.

## POLY **OPTIONAL**

UHMW 1/4" poly adds longevity to steel pads. Attached by bolts, not rivets, for quick assembly & replacement.