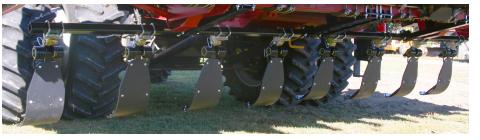

## STALK **STOMPERS**®

The standard Stalk Stomper® shoe is 11-1/4" wide and constructed using 7 GA (0.179" thick) Grade 50 steel. Using a stronger steel means the shoe can be lighter than ever. Holes are precut for easy poly liner installation and replacement. Various larger shoes are available for tractor configurations.

## POLY **OPTIONAL**

UHMW 1/4" poly adds longevity to steel pads. Attached by bolts, not rivets, for quick assembly & replacement.

## TORSION SPRINGS GEN II SHOES

Generation II Stalk Stomper® Shoes utilize a Torsion Spring which allows up to 14" of shoe/roller travel.