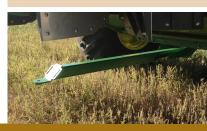

## LANKOTA COMBINE TRAILER HITCHES

Lankota Combine Trailer Hitches are designed for every situation, whether you need a simple solid hitch, a folding hitch for dropping straw windrows, or a telescoping version to make hooking up alone a possibility. Different hitch types (clevis, ball, or pintle) are available and easily changed to match your operation. The optional trailer wiring harness makes sure you stay safe and visible when moving in the dark.