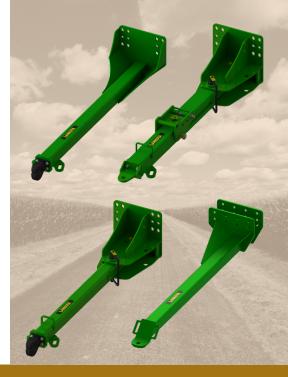

## LANKOTA COMBINE TRAILER HITCHES

Lankota Combine Trailer Hitches are designed for every situation, whether you need a simple solid hitch, a folding hitch for dropping straw windrows, or a telescoping version to make hooking up alone a possibility. Different hitch types (clevis, ball, or pintle) are available and easily changed to match your operation. The optional trailer wiring harness makes sure you stay safe and visible when moving in the dark.