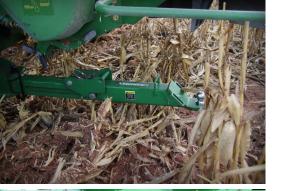

## LANKOTA COMBINE TRAILER HITCHES

Lankota Combine Trailer Hitches are designed for every situation, whether you need a simple solid hitch, a folding hitch for dropping straw windrows, or a telescoping version to make hooking up alone a possibility. Different hitch types (clevis, ball, or pintle) are available and easily changed to match your operation. The optional trailer wiring harness makes sure you stay safe and visible when moving in the dark.