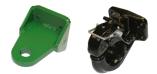

## LANKOTA COMBINE TRAILER HITCHES

Lankota Combine Trailer Hitches are designed for every situation, whether you need a simple solid hitch, a folding hitch for dropping straw windrows, or a telescoping version to make hooking up alone a possibility. Different hitch types (clevis, ball, or pintle) are available and easily changed to match your operation. The optional trailer wiring harness makes sure you stay safe and visible when moving in the dark.