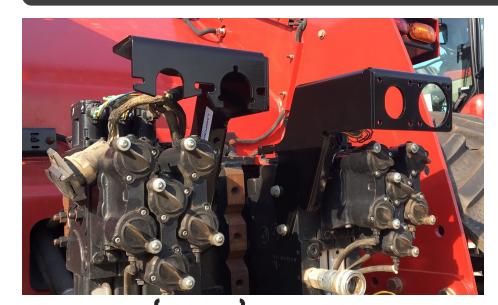

#### Kit Installation

Figure 3

Figure 4

#### Refer to Figures 3 & 4

- 3. Install the bracket(s) on their respective side(s).
- 4. Use the hardware previously removed.