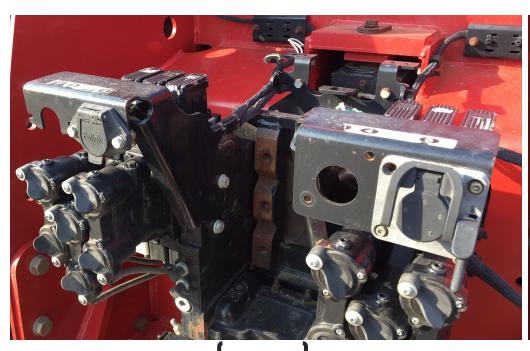

#### Refer to Figures 1 & 2

- 1. Remove any and all types of electrical connections, from the standard bracketry above the hydraulic SCV's, and set them aside.
- 2. Remove the brackets from the hydraulic blocking. Retain the hardware for reuse.

Figure 1

Figure 2