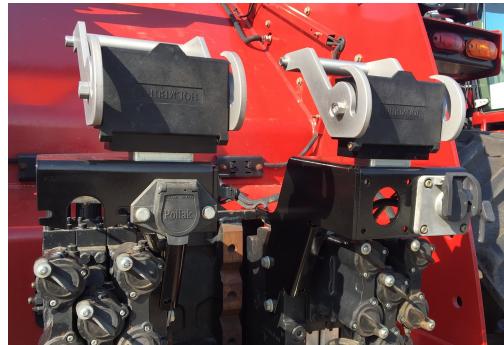

#### Kit Installation

Figure 3

Figure 4

#### Refer to Figures 3 & 4

- 3. Install the bracket(s) on their respective side(s).
- 4. Use the hardware previously removed.