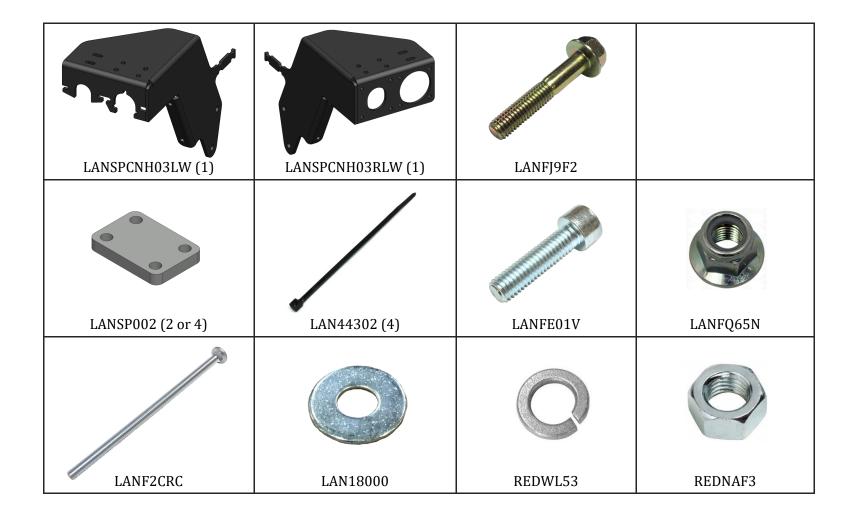

# Numerical Parts List

| Part Numbers | Description                          | Qty    |
|--------------|--------------------------------------|--------|
| LANSPCNH03LW | CNH 4WD Single Point Mount - Left    | 1      |
| LANSPCNH03RW | CNH 4WD Single Point Mount - Right   | 1      |
| LANSP002     | Single Point 6-Port Block Spacer     | 2 or 4 |
| LAN44302     | Zip Ties                             | 4      |
| LANSPUQHBH   | Single Point Block Mounting Hardware | 1 or 2 |
| LANFJ9F2     | M8 x 45mm Flanged Hex Bolt           | 4      |
| LANFE01V     | M8 x 30mm Socket Head Screw          | 4      |
| LANFQ65N     | M8 Flanged Nyloc                     | 4      |
| LANF2CRC     | 3/8" x 8" Carriage Bolt              | 4      |
| LAN18000     | 3/8" Flat Washer                     | 4      |
| REDWL53      | 3/8" Lock Washer                     | 4      |
| REDNAF3      | 3/8" Hex Nut                         | 4      |

## Pictorial Parts List