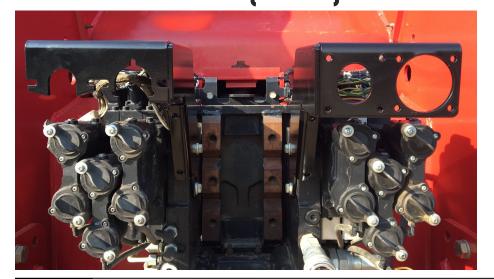

#### Refer to Figures 1 & 2

- 1. Remove any and all types of electrical connections, from the standard bracketry above the hydraulic SCV's, and set them aside.
- 2. Remove the brackets from the hydraulic blocking. Retain the hardware for reuse.

Figure 1

Figure 2