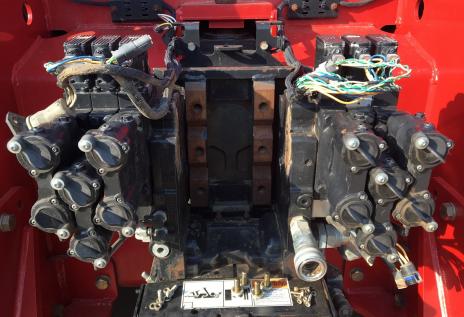

#### Refer to Figures 1 & 2

- 1. Remove any and all types of electrical connections, from the standard bracketry above the hydraulic SCV's, and set them aside.
- 2. Remove the brackets from the hydraulic blocking. Retain the hardware for reuse.

Figure 1

Figure 2