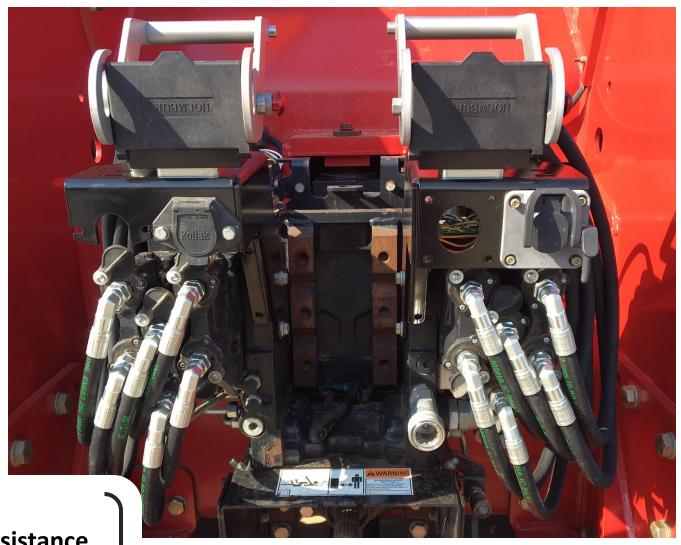

#### **Refer to Figure 5**

5. After installing the single point blocks, reinstall the previously removed connectors.

Follow the additional instructions provided to install blocks and route hoses/fittings correctly.

Figure 5

For further technical assistance,

Call Lankota Inc. at:

1-866-526-5682