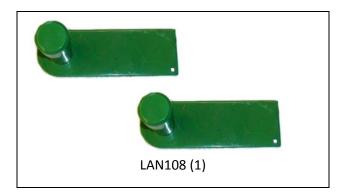

### Numerical Parts List

| art Numbers | Description         | Quantity |
|-------------|---------------------|----------|
| AN108       | PTO Support Bracket | 2        |
|             |                     |          |
|             |                     |          |
|             |                     |          |
|             |                     |          |

#### Refer to Figure 1.1

 Measure 10 ½ inches down from top of header rail along the outside of vertical sub - frame. Grind off paint in this area and paint on the PTO support before spot welding PTO Support (*LAN108*) to frame. Try installing drive shaft on PTO support to ensure PTO support is properly positioned. If position is correct, finalize the welding. After weld has cooled, buff and paint to prevent rusting. Repeat on other side. (See Figure 1)