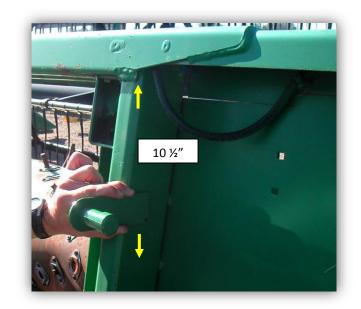

#### Refer to Figure 1.1

 Measure 10 ½ inches down from top of header rail along the outside of vertical sub - frame. Grind off paint in this area and paint on the PTO support before spot welding PTO Support (*LAN108*) to frame. Try installing drive shaft on PTO support to ensure PTO support is properly positioned. If position is correct, finalize the welding. After weld has cooled, buff and paint to prevent rusting. Repeat on other side. (See Figure 1)

For further technical questions, contact Lankota at 866.526.5682.

Figure 1.1