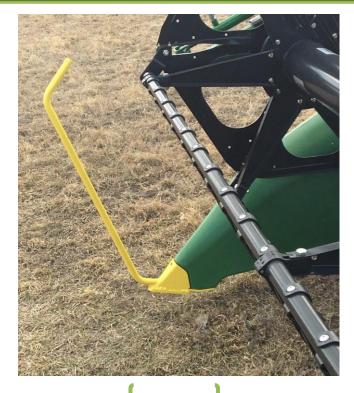

#### Refer to Figure 1

- 1. Remove the metric screw from the front of the factory installed poly divider point and the two bolts from the bottom. Remove the plastic point.
- 2. Remove the two metric screws retaining the green metal plate.
- 3. Set a LANGD400 divider on the exposed snout point and replace all hardware and tighten.
- 4. Repeat on the other side.

For further technical questions, contact Lankota at 1-866-526-5682.

Figure 1