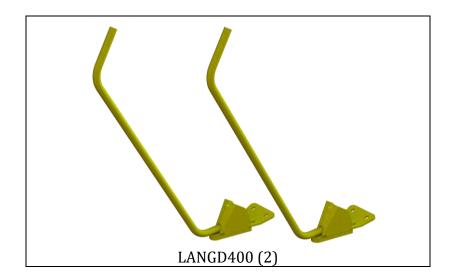

#### Numerical Parts List

| Part Numbers | Description             | Quantity |
|--------------|-------------------------|----------|
| LANGD400     | Grain Dividers Set of 2 | 1        |

#### Pictorial Parts List