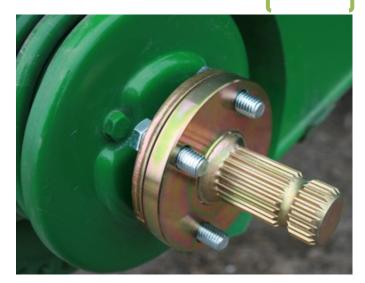

#### Kit Installation

Figure 1

Figure 2

#### Refer to Figures 1 - 3

- 1. Install 4 bolts (LAN22A32) through the holes on the adapter (LAN101A) with each bolt resting between the teeth of the feeder house drive sprocket that is held in place with the LAN101A.
- 2. Slide (LAN101) onto the 4 bolts and secure with flanged nuts (LAN3722).
- 3. Once all the bolts and nuts are installed finger tight, tighten all the nuts using a 3/4" wrench.