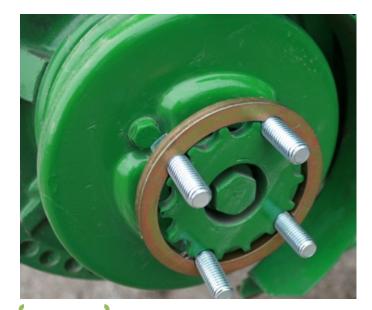

#### Kit Installation

Figure 1

Figure 2

#### Refer to Figures 1 - 3

- 1. Install 4 bolts (LAN22A32) through the holes on the adapter (LAN101A) with each bolt resting between the teeth of the feeder house drive sprocket that is held in place with the LAN101A.
- 2. Slide (LAN101) onto the 4 bolts and secure with flanged nuts (LAN3722).
- 3. Once all the bolts and nuts are installed finger tight, tighten all the nuts using a 3/4" wrench.