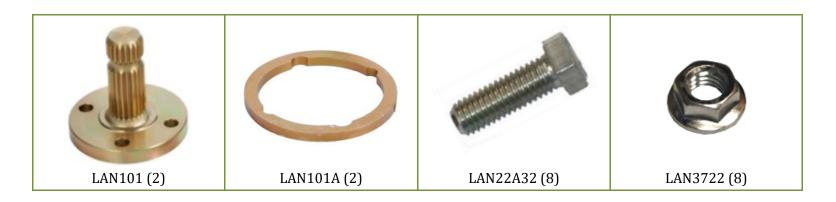

#### Parts List

| Part Numbers | Description                        | Qty |
|--------------|------------------------------------|-----|
| LAN101       | Sprocket to 21-Spline Adapter      | 2   |
| LAN101A      | Backing Ring for 21-Spline Adapter | 2   |
| LAN22A32     | 1/2" x 1.5" Gr. 5 Hex Bolt         | 8   |
| LAN3722      | 1/2" Serrated Flange Nut           | 8   |